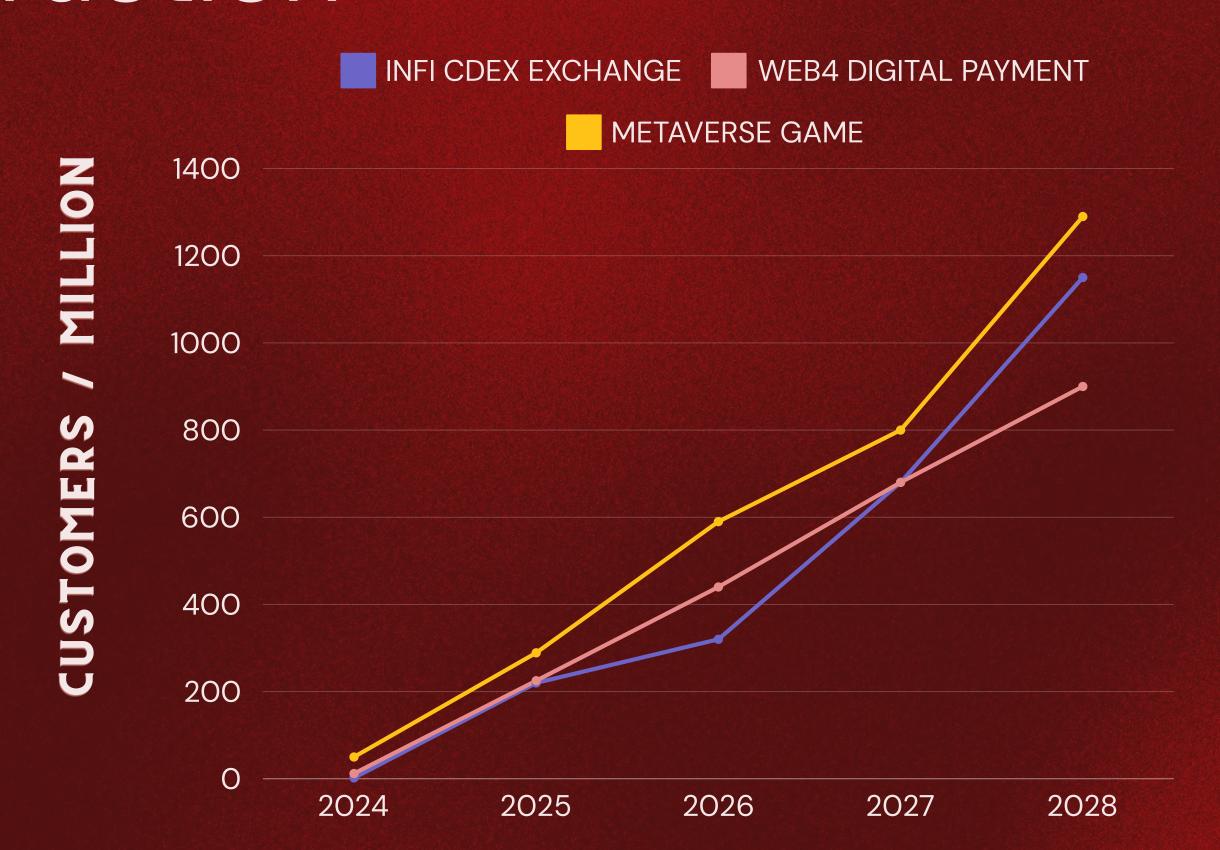

ystem, the @SbSe Protocol. Besides our attractive USDT rewards, our innovative Special Liquidity Management ensures everyone a safe and transparent trading environment.

#### **OPEN WEB FOUR - WEB4**



The innovative WEB4-based digital borderless payment system is designed to enhance speed and enable seamless transactions across blockchains, bank accounts, online shopping, e-banking, online utility bill payments, and currency exchanges, ensuring passive income for both those familiar and unfamiliar with crypto services.

### "WEAR TO EARN" METAVERSE GAME



Our "Wear to Earn" Metaverse game concept is inspired by real-life activities, providing players with virtual properties and live events that not only mimic real life, but also mimic what's happening in real life.



### Our Traction





### REVENUE MODEL

| Calculations are based on simple growth. The revenue model does not mirror the monthly growth of the INFI ecosystem. | INFI Wallet WEB4 / calculated with daily 5 million transactions | INFI CDEX Exchange /<br>calculated with daily \$2.5<br>Million revenue | SbSe PFP - reflects the<br>total profits for Inverted<br>Investment | Inverted Investment monthly profit share for INFI holders in USDT | Inverted Investment monthly profit share for INFI holders in Bitcoin-based on \$65K/BTC price |
|----------------------------------------------------------------------------------------------------------------------|-----------------------------------------------------------------|------------------------------------------------------------------------|------------------------